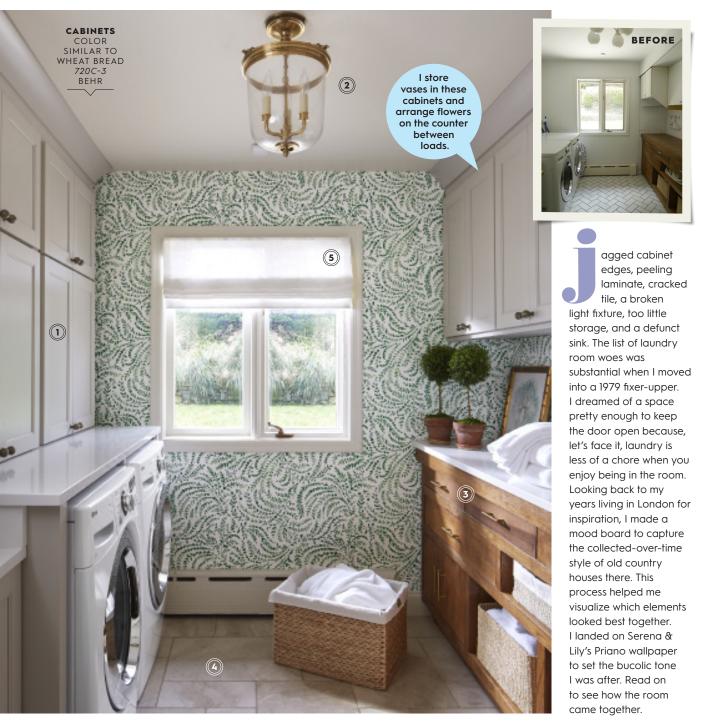

# a clean getaway

Inspired by English country houses, BH&G editor **Monika Eyers** turned her New Jersey laundry room into a cleaning retreat packed with storage and style.

• AN AGED LOOK unites the elements. 1 CABINETS I quadrupled my storage with Paces custom cabinetry in a soothing, faded Cool Grey from Home Depot's Cabinet Makeover program. 2 LIGHTING Circa Lighting's antiqued brass lantern adds old-world appeal. 3 SIDEBOARD My vintage unit looks built-in thanks to a flush-mount Silestone countertop from Home Depot. 4 TILE Country Floors' tumbled stone pavers have a reclaimed feel. 5 WINDOW The Shade Store's linen Roman shade adds softness.