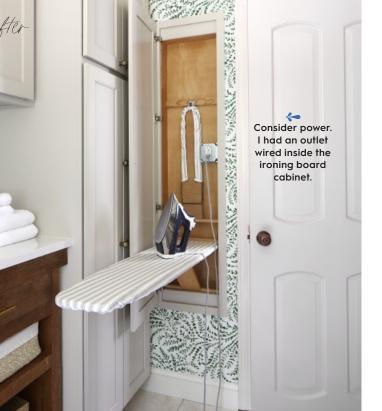

#### IRONING BOARD

A recessed cabinet saves floor space. I upgraded the ironing board cover with a custom ticking stripe from Etsy.