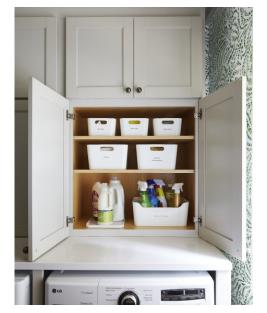

#### STORAGE

Giving things a set spot curtails clutter. I used a label maker to designate inexpensive plastic bins for specific supplies.