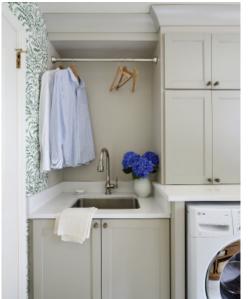

#### ALCOVE

I slide tall brooms and mops into the gap between the wall and dryer-side cabinets.

• UTILITY SINK An extra-deep stainless-steel sink from Kohler contains any splashes.

You don't have to sacrifice style for storage. These buys look good and get the job done.